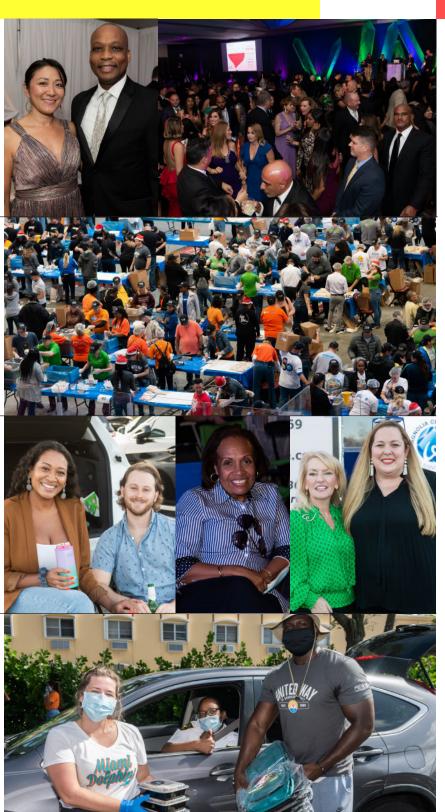

## SIGNATURE EVENTS

Nearly **3,000 people** attended United Way of Broward County's largest events last year

- Broward County Mayor's join United Way of Broward County to raise dollars to support our community work and enjoy an evening of dinner and dancing
- Invitations are sent to over 4,500 community leaders with an average attendance of 800 guests
- Volunteers gather for a full day of packing meals for families in need during United Way's largest community project
- · More than 900 volunteers attend

### **Magnolia Luncheon**

- Recognize Women United donors who showcase dignity and strength through their support to United Way through a leadership gift of \$1,000 or more
- More than 4,000 philanthropic minded women are invited and over 500 attend