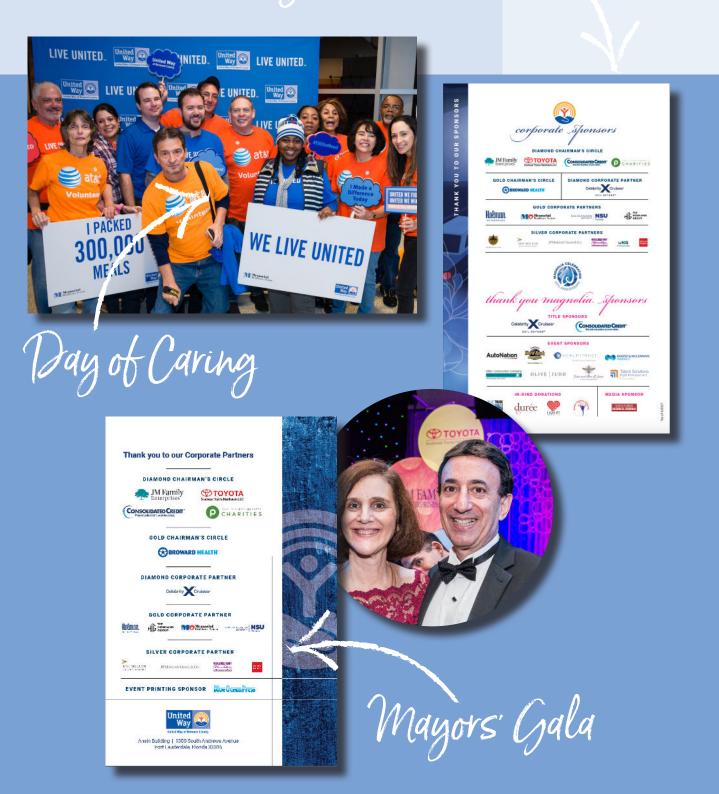

## ...YOUR CUSTOMER

THANK YOU to our leading Broward County businesses who have already partnered with our United Way

#### DIAMOND CHAIRMAN'S CIRCLE

#### GOLD CHAIRMAN'S CIRCLE

#### SILVER CHAIRMAN'S CIRCLE

#### DIAMOND CORPORATE PARTNER

#### GOLD CORPORATE PARTNER

#### SILVER CORPORATE PARTNER

## SIGNATURE EVENTS

Nearly **3,000 people** attended United Way of Broward County's largest events last year

- Broward County Mayor's join United Way of Broward County to raise dollars to support our community work and enjoy an evening of dinner and dancing
- Invitations are sent to over 4,500 community leaders with an average attendance of 800 guests
- Volunteers gather for a full day of packing meals for families in need during United Way's largest community project
- · More than 900 volunteers attend

### **Magnolia Luncheon**

- Recognize Women United donors who showcase dignity and strength through their support to United Way through a leadership gift of \$1,000 or more
- More than 4,000 philanthropic minded women are invited and over 500 attend