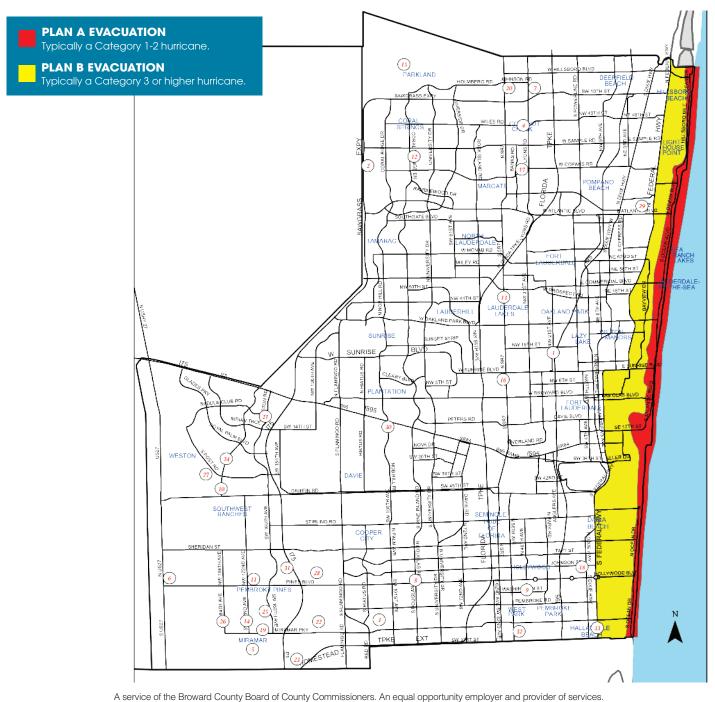

Persons located in low lying areas or beside tidal bodies of water should seek shelter elsewhere if conditions warrant. **ALL** mobile home residents must evacuate in PLAN A and PLAN B and may be ordered to evacuate if tropical storm conditions warrant.